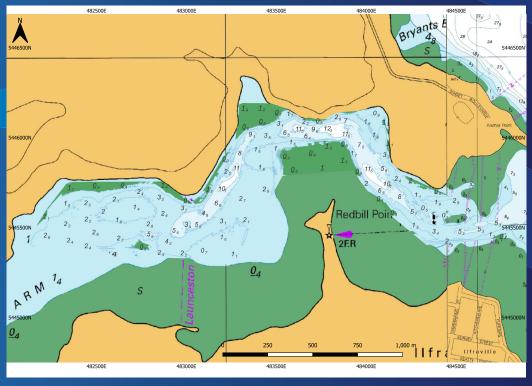

West Arm was surveyed by the Remus 100 Autonomous Underwater Vehicle (AUV) and the Educat Autonomous Surface Vessel (ASV) to create this product. The AUV/ASVs are capable of conducting bathymetric (not to IHO standard), oceanographic, and feature detection surveys autonomously and without human input once the vehicle/vessel is on mission.