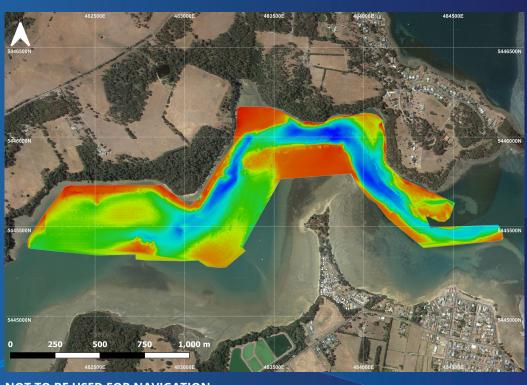

West Arm was surveyed by the Remus 100 Autonomous Underwater Vehicle (AUV) and the Educat Autonomous Surface Vessel (ASV) to create this product. The AUV/ASVs are capable of conducting bathymetric (not to IHO standard), oceanographic, and feature detection surveys autonomously and without human input once the vehicle/vessel is on mission.