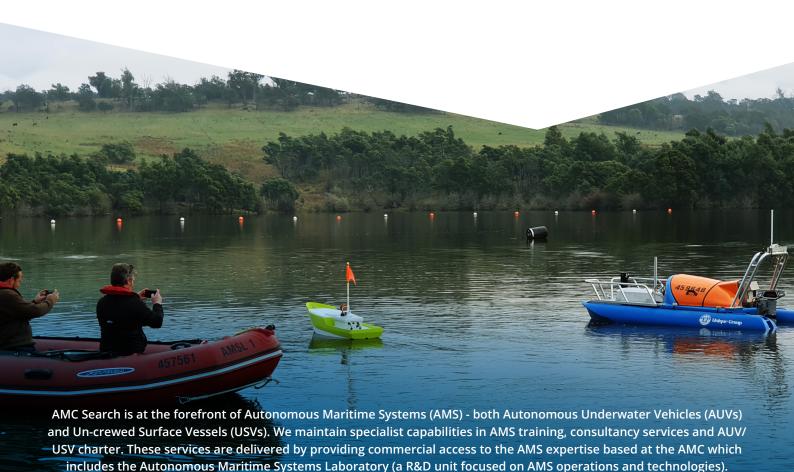

- Controlled environments for AMS operators, designers and manufacturers to test and evaluate systems in multiple marine environments including estuarine, sheltered and high energy sea states.
- A centralised controlled location for AMS operators to undergo training on how to operate and plan missions with AMS technologies.
- Access to AMCs specialist engineers, sensor integrators and platform developers to support test and evaluation activities where needed.

- Access to real-world infrastructure to test and evaluate AMS sensor payloads including wharfs, moored vessels and different bottom types.
- Other services including providing access to specialised AMS support vessels, workshops and laboratories.
- Access to digital twins, simulation services and special order surveyed areas to test and evaluate AMS.