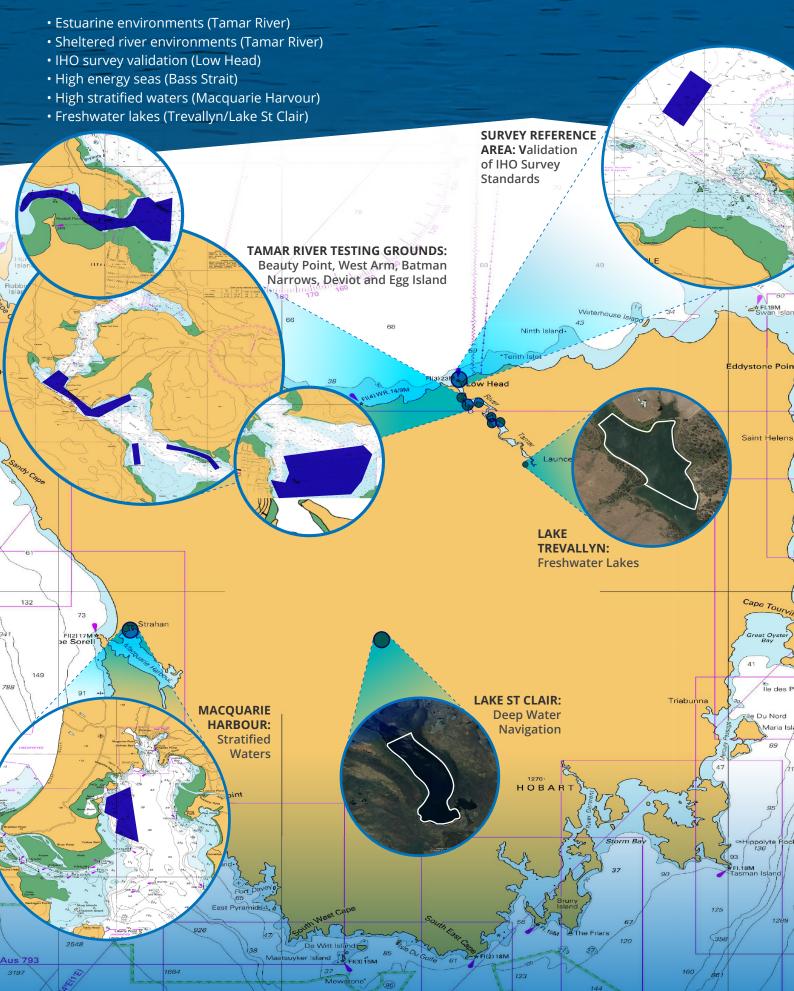

## THE TESTING GROUNDS

AMS-TEC provides safe and controlled access to multiple environments to test and evaluate AMS technologies, including: